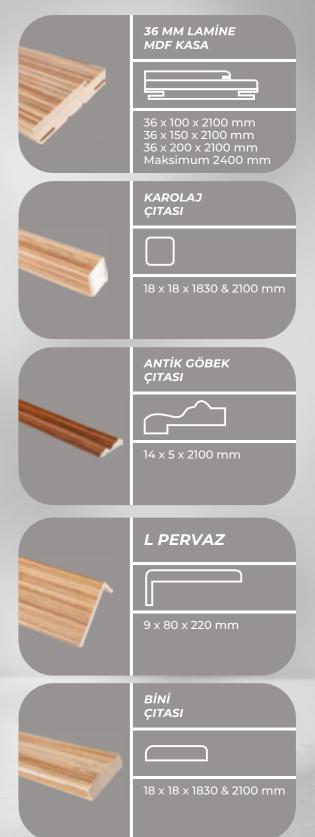

|  | 36 MM BOMBELİ<br>MDF KASA                                                          |
|--|------------------------------------------------------------------------------------|
|  |                                                                                    |
|  | 36 x 100 x 2100 mm<br>36 x 150 x 2100 mm<br>36 x 200 x 2100 mm<br>Maksimum 2400 mm |
|  | SÜPÜRGELİK                                                                         |
|  |                                                                                    |
|  | 9 x 80 x 220 m m                                                                   |
|  | ANTİK<br>PERVAZ                                                                    |
|  |                                                                                    |
|  | 10 x 16 x 2100 & 2200 mm                                                           |
|  | L BOMBELİ<br>PERVAZ                                                                |
|  |                                                                                    |
|  | 9 x 80 x 220 m m                                                                   |
|  | L ÇAM<br>ÇITASI                                                                    |
|  |                                                                                    |
|  | 27 x 18 x 1830 & 2100 mm                                                           |