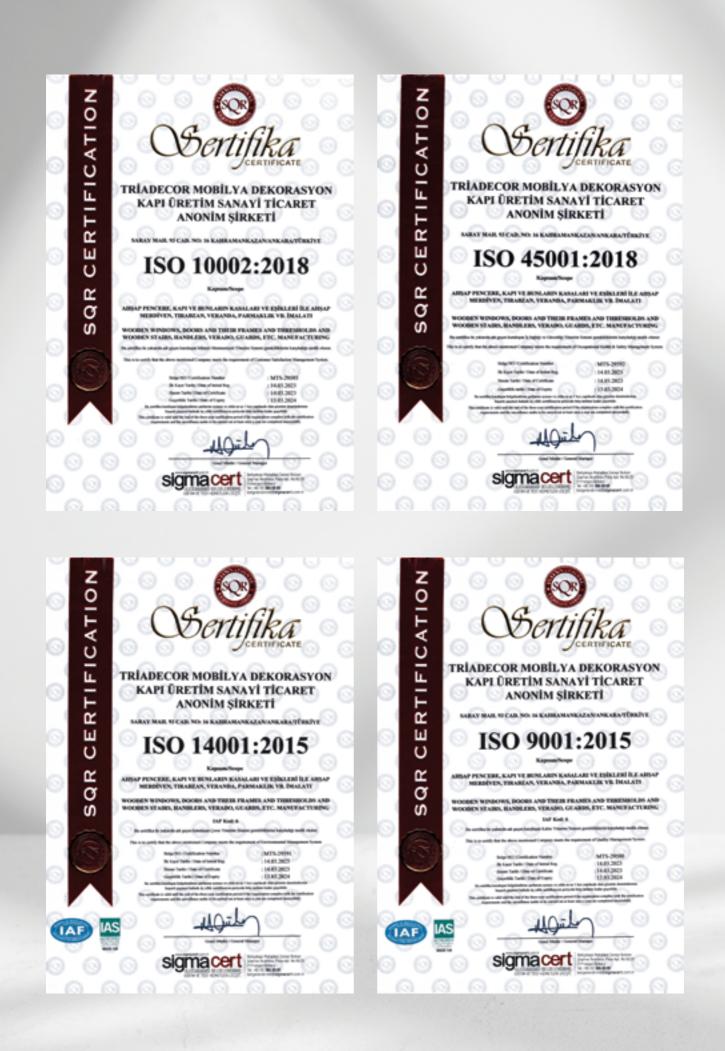

ERVAZ                                                                    |
|  |                                                                                    |
|  | 10 x 16 x 2100 & 2200 mm                                                           |
|  | L BOMBELİ<br>PERVAZ                                                                |
|  |                                                                                    |
|  | 9 x 80 x 220 m m                                                                   |
|  | L ÇAM<br>ÇITASI                                                                    |
|  |                                                                                    |
|  | 27 x 18 x 1830 & 2100 mm                                                           |











Saray Mh. 93. Cad. No:16 Kahramankazan/ANKARA info@triadecor.com.tr triadecor.com.tr